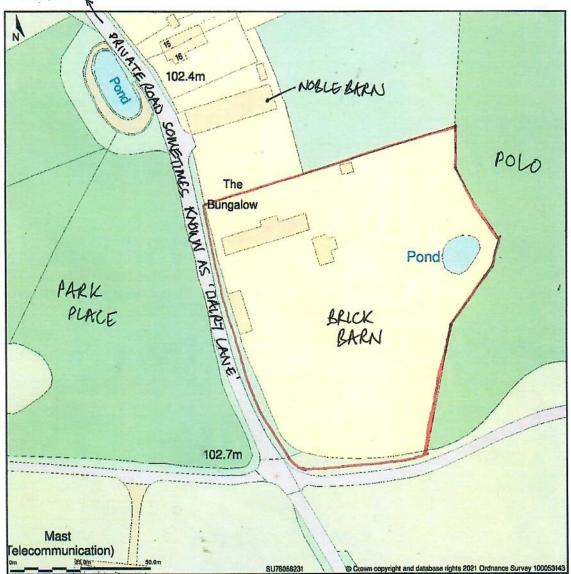

## LOCATION PLAN

Brick Barn Remenham Hill, Remenham, RG9 3HN

Location Plan shows area bounded by: 477969.53, 182218.75 478169.53, 182418.75 (at a scale of 1:1250), OSGridRef; SU78068231. The representation of a road, track or path is no evidence of a right of way. The representation of features as lines is no evidence of a property boundary.

Produced on 21st Dec 2021 from the Ordnance Survey National Geographic Database and incorporating surveyed revision available at this date. Reproduction in whole or part is prohibited without the prior permission of Ordnance Survey. © Crown copyright 2021. Supplied by https://www.www.buyaplan.co.uk digital mapping a licensed Ordnance Survey partner (100053143). Unique plan reference: #00694051-038004

Scale 1:500 on A4